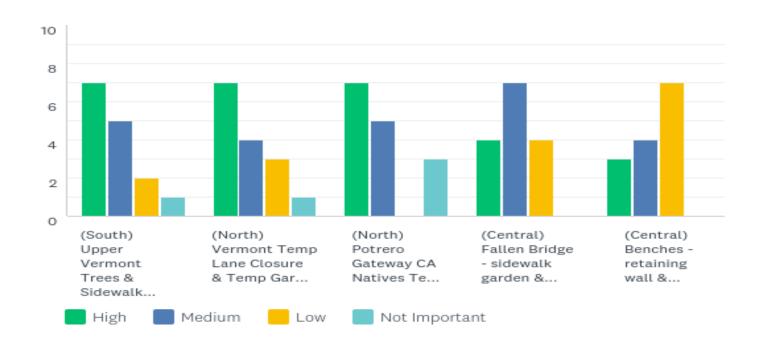

#### **Q2: Proposed New NW Potrero Hill Projects**

# **Q2: Proposed New NW Potrero Hill Projects**

|                                                                     | HIGH   | MEDIUM | LOW    | NOT IMPORTANT | TOTAL | WEIGHTED AVERAGE |
|---------------------------------------------------------------------|--------|--------|--------|---------------|-------|------------------|
| (South) Upper Vermont Trees & Sidewalk Gardens (\$2,000/\$9,000)    | 46.67% | 33.33% | 13.33% | 6.67%         |       |                  |
|                                                                     | 7      | 5      | 2      | 1             | 15    | 1.80             |
| (North) Vermont Temp Lane Closure & Temp Garden (\$6,000/\$72,000)  | 46.67% | 26.67% | 20.00% | 6.67%         |       |                  |
|                                                                     | 7      | 4      | 3      | 1             | 15    | 1.87             |
| (North) Potrero Gateway CA Natives Test Garden (\$7,000/\$7,000)    | 46.67% | 33.33% | 0.00%  | 20.00%        |       |                  |
|                                                                     | 7      | 5      | 0      | 3             | 15    | 1.93             |
| (Central) Fallen Bridge - sidewalk garden & trees (\$1,200/\$3,000) | 26.67% | 46.67% | 26.67% | 0.00%         |       |                  |
|                                                                     | 4      | 7      | 4      | 0             | 15    | 2.00             |
| (Central) Benches - retaining wall & seating (\$0/\$15,000)         | 21.43% | 28.57% | 50.00% | 0.00%         |       |                  |
|                                                                     | 3      | 4      | 7      | 0             | 14    | 2.29             |