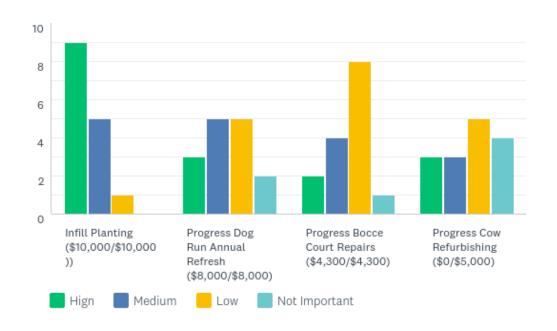

#### **Q5: Dogpatch Upkeep and Repair Projects**

# **Q5: Dogpatch Upkeep and Repair Projects**

|                                                   | HIGN   | MEDIUM | LOW    | NOT IMPORTANT | TOTAL | WEIGHTED AVERAGE |
|---------------------------------------------------|--------|--------|--------|---------------|-------|------------------|
| Infill Planting (\$10,000/\$10,000))              | 60.00% | 33.33% | 6.67%  | 0.00%         |       |                  |
|                                                   | 9      | 5      | 1      | 0             | 15    | 1.47             |
| Progress Dog Run Annual Refresh (\$8,000/\$8,000) | 20.00% | 33.33% | 33.33% | 13.33%        |       |                  |
|                                                   | 3      | 5      | 5      | 2             | 15    | 2.40             |
| Progress Bocce Court Repairs (\$4,300/\$4,300)    | 13.33% | 26.67% | 53.33% | 6.67%         |       |                  |
|                                                   | 2      | 4      | 8      | 1             | 15    | 2.53             |
| Progress Cow Refurbishing (\$0/\$5,000)           | 20.00% | 20.00% | 33.33% | 26.67%        |       |                  |
|                                                   | 3      | 3      | 5      | 4             | 15    | 2.67             |