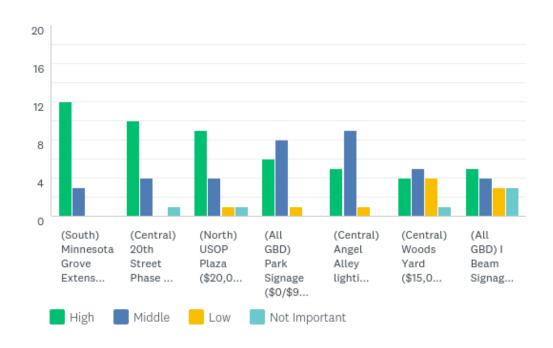

#### **Q3: Ongoing Dogpatch Projects**

# **Q3: Ongoing Dogpatch Projects**

|                                                                   | HIGH   | MIDDLE | LOW    | NOT IMPORTANT | TOTAL | WEIGHTED AVERAGE |
|-------------------------------------------------------------------|--------|--------|--------|---------------|-------|------------------|
| (South) Minnesota Grove Extension (\$22,000/\$170,400)            | 80.00% | 20.00% | 0.00%  | 0.00%         |       |                  |
|                                                                   | 12     | 3      | 0      | 0             | 15    | 1.20             |
| (Central) 20th Street Phase 1 - street & sidewalk (\$0/\$695,000) | 66.67% | 26.67% | 0.00%  | 6.67%         |       |                  |
|                                                                   | 10     | 4      | 0      | 1             | 15    | 1.47             |
| (North) USOP Plaza (\$20,000/\$400,000)                           | 60.00% | 26.67% | 6.67%  | 6.67%         |       |                  |
|                                                                   | 9      | 4      | 1      | 1             | 15    | 1.60             |
| (All GBD) Park Signage (\$0/\$9,300)                              | 40.00% | 53.33% | 6.67%  | 0.00%         |       |                  |
|                                                                   | 6      | 8      | 1      | 0             | 15    | 1.67             |
| (Central) Angel Alley lighting (\$0/\$125,000)                    | 33.33% | 60.00% | 6.67%  | 0.00%         |       |                  |
|                                                                   | 5      | 9      | 1      | 0             | 15    | 1.73             |
| (Central) Woods Yard (\$15,000/\$15,000)                          | 28.57% | 35.71% | 28.57% | 7.14%         |       |                  |
|                                                                   | 4      | 5      | 4      | 1             | 14    | 2.14             |
| (All GBD) I Beam Signage (\$18,000/\$24,500)                      | 33.33% | 26.67% | 20.00% | 20.00%        |       |                  |
|                                                                   | 5      | 4      | 3      | 3             | 15    | 2.27             |