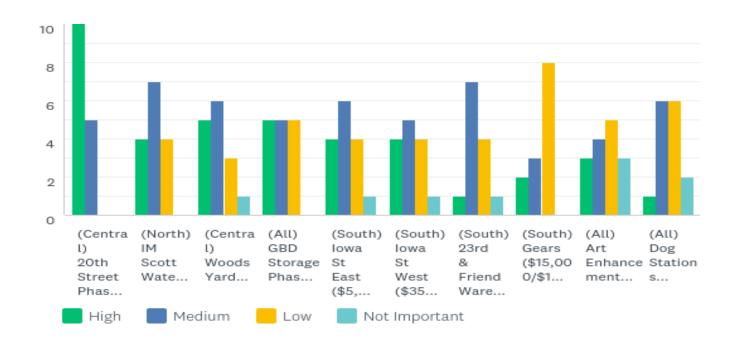

#### **Q1: Proposed New Dogpatch Projects**

# **Q1: Proposed New Dogpatch Projects**

|                                                                      | HIGH   | MEDIUM | LOW    | NOT IMPORTANT | TOTAL | WEIGHTED AVERAGE |
|----------------------------------------------------------------------|--------|--------|--------|---------------|-------|------------------|
| (Central) 20th Street Phase 2 - under overpass (\$15,000/\$100,000)  | 66.67% | 33.33% | 0.00%  | 0.00%         |       |                  |
|                                                                      | 10     | 5      | 0      | 0             | 15    | 1.33             |
| (North) IM Scott Water Reclamation & Rain Garden (\$10,000/\$95,000) | 26.67% | 46.67% | 26.67% | 0.00%         |       |                  |
|                                                                      | 4      | 7      | 4      | 0             | 15    | 2.00             |
| (Central) Woods Yard Planning (\$15,000/\$15,000)                    | 33.33% | 40.00% | 20.00% | 6.67%         |       |                  |
|                                                                      | 5      | 6      | 3      | 1             | 15    | 2.00             |
| (All) GBD Storage Phase 1 (\$6,500/\$6,500)                          | 33.33% | 33.33% | 33.33% | 0.00%         |       |                  |
|                                                                      | 5      | 5      | 5      | 0             | 15    | 2.00             |
| (South) lowa St East (\$5,000/\$100,000)                             | 26.67% | 40.00% | 26.67% | 6.67%         |       |                  |
|                                                                      | 4      | 6      | 4      | 1             | 15    | 2.13             |
| (South) Iowa St West (\$35,000/\$75,000)                             | 28.57% | 35.71% | 28.57% | 7.14%         |       |                  |
|                                                                      | 4      | 5      | 4      | 1             | 14    | 2.14             |
| (South) 23rd & Friend Warehouse (\$5,000/\$23,000)                   | 7.69%  | 53.85% | 30.77% | 7.69%         |       |                  |
|                                                                      | 1      | 7      | 4      | 1             | 13    | 2.38             |
| (South) Gears (\$15,000/\$174,000)                                   | 15.38% | 23.08% | 61.54% | 0.00%         |       |                  |
|                                                                      | 2      | 3      | 8      | 0             | 13    | 2.46             |
| All) Art Enhancement (TBD/TBD)                                       | 20.00% | 26.67% | 33.33% | 20.00%        |       |                  |
|                                                                      | 3      | 4      | 5      | 3             | 15    | 2.53             |
| (All) Dog Stations (location dependent) (\$8,500/\$8,500)            | 6.67%  | 40.00% | 40.00% | 13.33%        |       |                  |
|                                                                      | 1      | 6      | 6      | 2             | 15    | 2.60             |