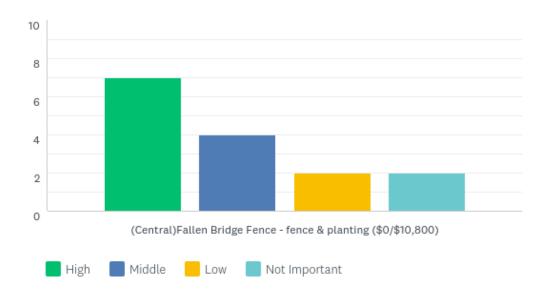

# **Q4: Ongoing NW Potrero Hill Projects**

# **Q4: Ongoing NW Potrero Hill Projects**

|                                                                | HIGH   | MIDDLE | LOW    | NOT IMPORTANT | TOTAL | WEIGHTED AVERAGE |
|----------------------------------------------------------------|--------|--------|--------|---------------|-------|------------------|
| (Central)Fallen Bridge Fence - fence & planting (\$0/\$10,800) | 46.67% | 26.67% | 13.33% | 13.33%        |       |                  |
|                                                                | 7      | 4      | 2      | 2             | 15    | 1.93             |